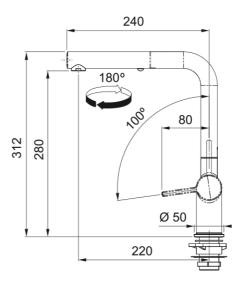

## Tap Active L pull out 2 jets CHR | 115.0653.379

| Technical Data                 |               |
|--------------------------------|---------------|
| Product Information            |               |
| Spout version                  | L - spout     |
| Color                          | Chrome        |
| Type of material               | Brass         |
| Flexible pullout hose material | Nylon grey    |
| Shower material                | Brass         |
| Dimensions                     |               |
| Tap hole diameter              | 35 mm         |
| Cartridge dimension            | 35 mm         |
| Installation                   |               |
| Fixation type                  | Shank         |
| Water supply hose connection   | 3/8"          |
| Flexible pull-out length       | 450 mm        |
| Product specifications         |               |
| Pressure                       | High pressure |
| Version                        | Spray         |
| Tap operation                  | Side lever    |
| Tap rotation                   | 180°          |
| Product Identification         |               |
| Product brand                  | FRANKE        |
| Product family                 | Maris         |
| Model range                    | Active        |
| Properties                     |               |
| Eco water saving               | Yes           |
| Type of aerator                | Laminar       |