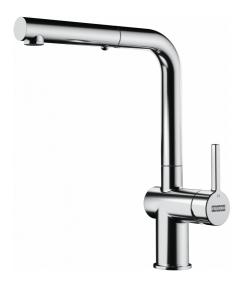

## Tap Active L pull out 2 jets CHR | 115.0653.379

| Technical Data                 |               |
|--------------------------------|---------------|
| Product Information            |               |
| Spout version                  | L - spout     |
| Color                          | Chrome        |
| Type of material               | Brass         |
| Flexible pullout hose material | Nylon grey    |
| Shower material                | Brass         |
| Dimensions                     |               |
| Tap hole diameter              | 35 mm         |
| Cartridge dimension            | 35 mm         |
| Installation                   |               |
| Fixation type                  | Shank         |
| Water supply hose connection   | 3/8"          |
| Flexible pull-out length       | 450 mm        |
| Product specifications         |               |
| Pressure                       | High pressure |
| Version                        | Spray         |
| Tap operation                  | Side lever    |
| Tap rotation                   | 180°          |
| Product Identification         |               |
| Product brand                  | FRANKE        |
| Product family                 | Maris         |
| Model range                    | Active        |
| Properties                     |               |
| Eco water saving               | Yes           |
| Type of aerator                | Laminar       |